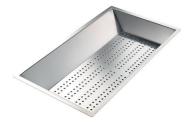

White basket 8612 100

White bowl 8153 100

Graters kit with ring-holder and food collection tray 8159 101

\* only in combination with the accessory 8644 101

Stainless steel perforated tray 8151 000 \* only in combination with the accessory 8644 101

Stainless steel plate rack 8100 201