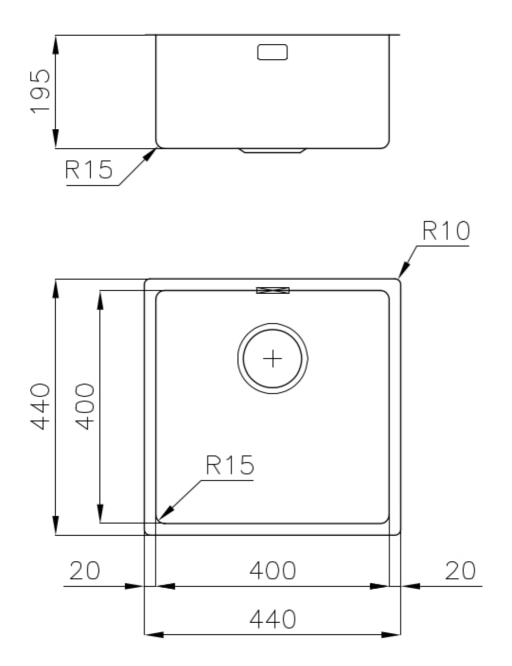

### DETAILS

| Coloring               | Copper                                                          |
|------------------------|-----------------------------------------------------------------|
| Edge/Installation Type | Undermount                                                      |
| Finish                 | PVD                                                             |
| Material               | AISI 304 stainless steel                                        |
| Texture                | Vintage                                                         |
| Base                   | 45 cm                                                           |
| Dimensions             | 440x440 mm                                                      |
| Standard fittings      | Fixing hooks, gasket, drain, overflow and siphon, boxed packing |
| Mixer holes            | No standard holes                                               |

| Built-in hole             | View technical data sheet                                                                                                                                                                                                                                                                                                                   |
|---------------------------|---------------------------------------------------------------------------------------------------------------------------------------------------------------------------------------------------------------------------------------------------------------------------------------------------------------------------------------------|
| Drainer                   | Νο                                                                                                                                                                                                                                                                                                                                          |
| Width                     | 44 cm                                                                                                                                                                                                                                                                                                                                       |
| Bowl dimension            | 400 x 400 mm                                                                                                                                                                                                                                                                                                                                |
| Number of bowls           | 1 bowl                                                                                                                                                                                                                                                                                                                                      |
| Waste fitting             | 3,5" drain                                                                                                                                                                                                                                                                                                                                  |
| FEATURES                  |                                                                                                                                                                                                                                                                                                                                             |
| VINTAGE PVD               | The prestigious PVD finish combines with the care for detail of the Vintage finish, to create a combination of unique elegance.                                                                                                                                                                                                             |
| Copper                    | The Copper finish is obtained by treating steel with a physical process called PVD (Phisical Vacuum Deposition) which deposits particles of noble metals on the surface. The result is a unique and refined aesthetic effect, and an improvement of the mechanical properties of the steel which is more resistant to impact and scratches. |
| Basket 3,5" waste fitting | The drain is equipped with a large 3.5" drain, with the practical basket cap that prevents the discharge of solid parts.                                                                                                                                                                                                                    |
| High thickness            | 1mm thick steel. A significant thickness, which guarantees the maximum sturdiness and durability.                                                                                                                                                                                                                                           |
| Perimetral overflow       | The overflow is always a security on the Foster sinks that prevents the overflow of water in case of oversights. The perimeter drain solution improves aesthetics thanks to its square and essential shape.                                                                                                                                 |
| Small radius              | Bowls with squared shapes with a modern design and an increased capacity, for a minimal aesthetics connected with an extreme practicity.                                                                                                                                                                                                    |