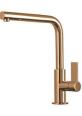

|

### **TECHNICAL DATA**





Cut out size Dimensioni per foratura top

#### GALLERY



Foster S.p.A. Via M.S. Ottone, 18-20 42041 Brescello (Reggio Emilia) - Italy

### **OPTIONAL ACCESSORIES**



**Cestello inox** 8612 000



Glass chopping board 8631 300



HPDE Chopping board 8657 001



HPDE Twin chopping board 8644 101



Stainless steel plate rack 8100 154



Stainless steel plate rack 8100 303 \* only in combination with the accessory 8644 101



White basket 8612 100



White bowl 8153 100



Graters kit with ring-holder and food collection tray 8159 101

\* only in combination with the accessory 8644 101







Stainless steel perforated tray 8151 000 \* only in combination with the accessory 8644 101

Stainless steel plate rack 8100 201

#### **RECOMMENDED PAIRINGS**



Mixer Tap Omega Copper 8497 400