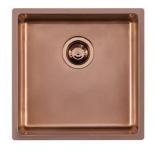

### Sink KE - R15 Vintage Copper

Kitchen Sinks Code: 2156 888

### DETAILS

| Coloring               | Copper                                                          |
|------------------------|-----------------------------------------------------------------|
| Edge/Installation Type | Undermount                                                      |
| Finish                 | PVD                                                             |
| Material               | AISI 304 stainless steel                                        |
| Texture                | Vintage                                                         |
| Base                   | 45 cm                                                           |
| Dimensions             | 440x440 mm                                                      |
| Standard fittings      | Fixing hooks, gasket, drain, overflow and siphon, boxed packing |
| Mixer holes            | No standard holes                                               |