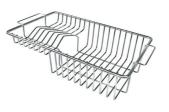

### **OPTIONAL ACCESSORIES**

**Cestello inox** 8612 000

Glass chopping board 8631 300

HPDE Chopping board 8657 001

HPDE Twin chopping board 8644 101

Stainless steel plate rack 8100 154

Stainless steel plate rack 8100 303 \* only in combination with the accessory 8644 101