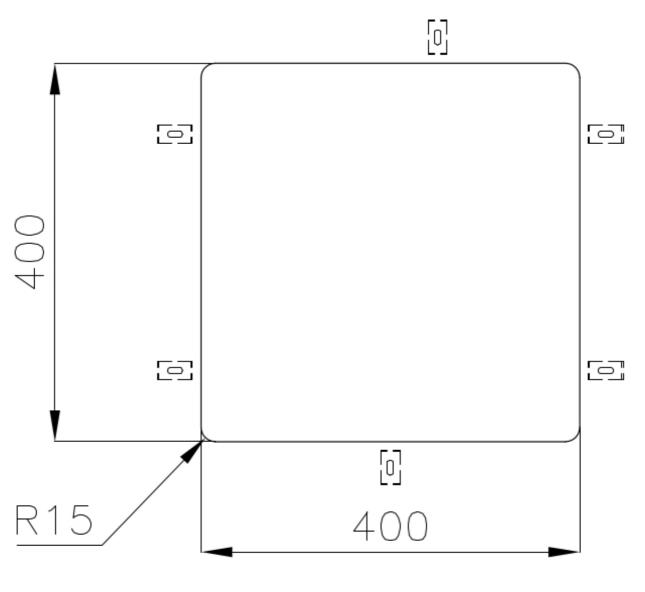

|
| Perimetral overflow       | The overflow is always a security on the Foster sinks that prevents the overflow of water in case of oversights. The perimeter drain solution improves aesthetics thanks to its square and essential shape.                                                                                                                                 |
| Small radius              | Bowls with squared shapes with a modern design and an increased capacity, for a minimal aesthetics connected with an extreme practicity.                                                                                                                                                                                                    |

### **TECHNICAL DATA**





Cut out size Dimensioni per foratura top

#### GALLERY



Foster S.p.A. Via M.S. Ottone, 18-20 42041 Brescello (Reggio Emilia) - Italy

### **OPTIONAL ACCESSORIES**



**Cestello inox** 8612 000



Glass chopping board 8631 300



HPDE Chopping board 8657 001



HPDE Twin chopping board 8644 101



Stainless steel plate rack 8100 154



Stainless steel plate rack 8100 303 \* only in combination with the accessory 8644 101



White basket 8612 100



White bowl 8153 100



Graters kit with ring-holder and food collection tray 8159 101

\* only in combination with the accessory 8644 101







Stainless steel perforated tray 8151 000 \* only in combination with the accessory 8644 101

Stainless steel plate rack 8100 201

#### **RECOMMENDED PAIRINGS**



Mixer Tap Omega Copper 8497 400